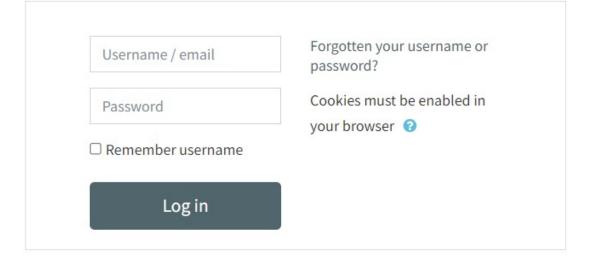

### **Enrolling and Support**

- Courses are made available by invitation only
- You will receive an email with a link to the eLearning platform and course
- You must create an account on the Commonwealth Secretariat's eLearning platform
- If you have an account you can immediately login
  - If you have forgotten your username or password, click on the link in the login screen for assistance
- For support email <u>e-csdms@commonwealth.int</u>

#### **eLearning Platform**

Please enter your username and password to Login:

Is this your first time here?

For full access to this site, you first need to create an account.

Create new account

Create an account if you do not have one