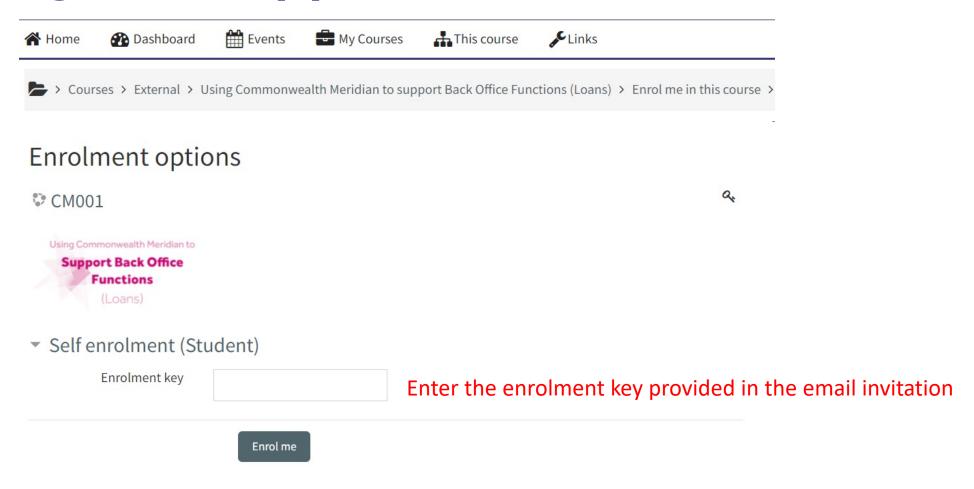

### **Enrolling and Support**

- Courses are made available by invitation only
- You will receive an email with a link to the eLearning platform and course
- You must create an account on the Commonwealth Secretariat's eLearning platform
- If you have an account you can immediately login
  - If you have forgotten your username or password, click on the link in the login screen for assistance
- For support email <u>e-csdms@commonwealth.int</u>